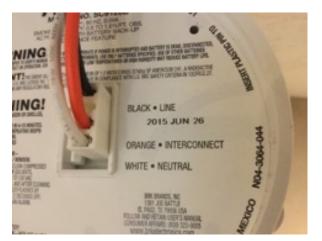

#### Hallway/Stairway

- 1. Overview
- 2. Flooring
- 3. Ceiling
- 4. Walls/Paint
- 5. Outlet/Switch Covers
- 6. Light Fixture
- 7. Railings
- 8. Other
- 9. Smoke Alarm

SMOKE ALARM TEST: Pass

ALARM TYPE: Wired

MANUFACTURE DATE: June 2015

Not Applicable

1

7/14/2016 5:17 PM

2

7/14/2016 5:17 PM

Overview

Flooring