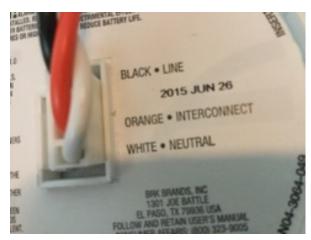

#### Hallway/Stairway

- 1. Overview
- 2. Flooring
- 3. Ceiling
- 4. Walls/Paint
- 5. Outlet/Switch Covers
- 6. Light Fixture
- 7. Railings
- 8. Other
- 9. Smoke Alarm

SMOKE ALARM TEST: Pass

ALARM TYPE: Wired

MANUFACTURE DATE: June 2015

Not Applicable

1

7/14/2016 5:17 PM

2

7/14/2016 5:17 PM

Overview

Flooring

Hallway/Stairway Observed Not Applicable Attention Needed

**3** 7/14/2016 5:17 PM

Ceiling

**9** 7/14/2016 5:25 PM

| Smoke Alarm             |          |                |                  |
|-------------------------|----------|----------------|------------------|
| Hallway/Stairway 2      | Observed | Not Applicable | Attention Needed |
| 1 . Overview            |          |                |                  |
| 2. Flooring             |          |                |                  |
| 3. Ceiling              |          |                |                  |
| 4. Walls/Paint          |          |                |                  |
| 5. Outlet/Switch Covers |          |                |                  |
| 6 . Light Fixture       |          |                |                  |
| 7. Railings             |          | N/A            |                  |
| 8. Other                |          | N/A            |                  |
|                         |          |                |                  |