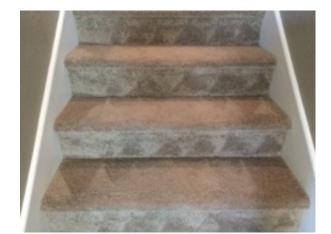

#### Hallway/Stairway

- 1. Overview
- 2. Flooring
- 3. Ceiling
- 4. Walls/Paint
- 5. Outlet/Switch Covers
- 6. Light Fixture
- 7. Railings
- 8. Other
- 9. Smoke Alarm

SMOKE ALARM TEST: Pass

ALARM TYPE: Wired

MANUFACTURE DATE: June 2015

Not Applicable

1

7/14/2016 5:17 PM

2

7/14/2016 5:17 PM

Overview

Flooring

Hallway/Stairway Observed Not Applicable Attention Needed

**3** 7/14/2016 5:17 PM

Ceiling

**9** 7/14/2016 5:25 PM

| Smoke Alarm             |          |                |                  |
|-------------------------|----------|----------------|------------------|
| Hallway/Stairway 2      | Observed | Not Applicable | Attention Needed |
| 1 . Overview            |          |                |                  |
| 2. Flooring             |          |                |                  |
| 3. Ceiling              |          |                |                  |
| 4. Walls/Paint          |          |                |                  |
| 5. Outlet/Switch Covers |          |                |                  |
| 6 . Light Fixture       |          |                |                  |
| 7. Railings             |          | N/A            |                  |
| 8. Other                |          | N/A            |                  |
|                         |          |                |                  |