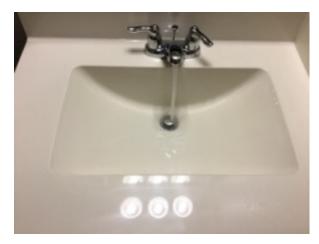

Ceiling

Flooring

**9** 7/14/2016 5:33 PM

**Smoke Alarm** 

| Bathroom 2             | Observed | Not Applicable | Attention Needed |
|------------------------|----------|----------------|------------------|
| 1 . Overview           |          |                |                  |
| 2. Flooring            |          |                |                  |
| 3. Ceiling             |          |                |                  |
| 4. Walls/Paint         |          |                |                  |
| 5 . Sink/Faucet        |          |                |                  |
| 6 . Cabinet Under Sink |          |                |                  |

Overview Flooring

7/14/2016 5:18 PM

Bathroom 2 Observed Not Applicable Attention Needed

**3** 7/14/2016 5:18 PM

Ceiling

**5** 7/14/2016 5:18 PM

Sink/Faucet

**7** 7/14/2016 5:39 PM