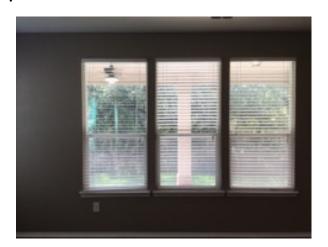

Smoke Alarm

| Family Room              | Observed | Not Applicable | Attention Needed |
|--------------------------|----------|----------------|------------------|
| 1 . Overview             |          |                |                  |
| 2 . Flooring             |          |                |                  |
| 3. Ceiling               |          |                |                  |
| 4. Walls/Paint           |          |                |                  |
| 5 . Door Stops           |          | N/A            |                  |
| 6. Windows               |          |                |                  |
| 7. Blinds/Drapes         |          |                |                  |
| 8 . Outlet/Switch Covers |          |                |                  |

Overview

3

7/14/2016 5:22 PM

Ceiling

Flooring

**4** 7/14/2016 5:22 PM

Walls/Paint

Family Room Observed Not Applicable Attention Needed