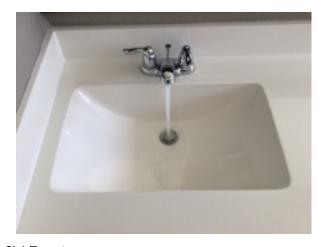

Ceiling

Flooring

**9** 7/14/2016 5:33 PM

**Smoke Alarm** 

| Bathroom 2             | Observed | Not Applicable | Attention Needed |
|------------------------|----------|----------------|------------------|
| 1 . Overview           |          |                |                  |
| 2. Flooring            |          |                |                  |
| 3. Ceiling             |          |                |                  |
| 4. Walls/Paint         |          |                |                  |
| 5 . Sink/Faucet        |          |                |                  |
| 6 . Cabinet Under Sink |          |                |                  |

Overview Flooring

7/14/2016 5:18 PM

Bathroom 2 Observed Not Applicable Attention Needed

**3** 7/14/2016 5:18 PM

Ceiling

**5** 7/14/2016 5:18 PM

Sink/Faucet

**7** 7/14/2016 5:39 PM