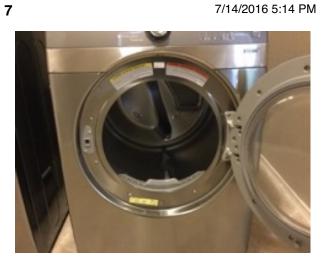

Dryer Dryer

| Observed | Not Applicable     | Attention Needed                        |
|----------|--------------------|-----------------------------------------|
|          |                    |                                         |
|          |                    |                                         |
|          | N/A                |                                         |
|          |                    |                                         |
|          | N/A                |                                         |
|          | N/A                |                                         |
|          |                    |                                         |
|          |                    |                                         |
|          |                    |                                         |
|          |                    |                                         |
|          | N/A                |                                         |
|          | Observed  Observed | N/A |